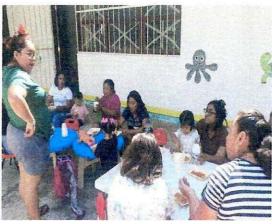

Benito Juárez.

4.- Actividad: Reunión de trabajo.

Tema: Elaboración de un Plan de Acción Comunitaria.

Red MUCPAZ: Red Región 259 / Red 259.

Mes: Noviembre.

Lugar: Parque Faro (Fabricas de Artes y Oficios) Villas Otoch, Cancún,

Benito Juárez.

CENTRO ESTATAL DE PREVENCIÓN SOCIAL DEL DELITO Y PARTICIPACIÓN CIUDADANA

5.- Actividad: Reunión de trabajo.

**Tema:** Elaboración de un Plan de Acción Comunitaria. **Red MUCPAZ:** Red MUCPAZ Isla Mujeres – Centauro.