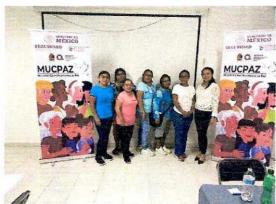

Red MUCPAZ: Red Renacimiento por la Paz.

Mes: Noviembre.

Lugar: Auditorio de la Casa de la Cultura, Kantinilkin, Lázaro Cárdenas.

CEPSOROO
CENTRO ESTATAL DE
PREVENCIÓN SOCIAL DEL
DELITO Y PARTICIPACIÓN
CIUDADANA