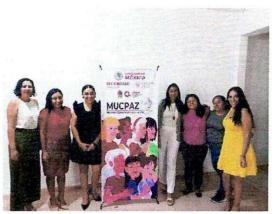

Benito Juárez.

4.- Actividad: Reunión de trabajo.

Tema: Elaboración de un Plan de Acción Comunitaria.

Red MUCPAZ: Red Región 259 / Red 259.

Mes: Noviembre.

Lugar: Parque Faro (Fabricas de Artes y Oficios) Villas Otoch, Cancún,

Benito Juárez.

CENTRO ESTATAL DE PREVENCIÓN SOCIAL DEL DELITO Y PARTICIPACIÓN CIUDADANA

5.- Actividad: Reunión de trabajo.

**Tema:** Elaboración de un Plan de Acción Comunitaria. **Red MUCPAZ:** Red MUCPAZ Isla Mujeres – Centauro.