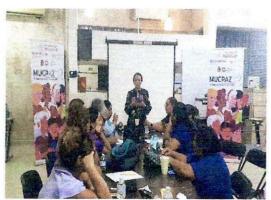

**Tema:** Fortalecimiento de la organización / Estrategias colectivas para la prevención de la violencia contra las mujeres / Herramientas para la interlocución con autoridades.

Red MUCPAZ: Red MUCPAZ Isla Mujeres / Red Mujeres Creadores de Paz.

Mes: Noviembre. Lugar: Isla Mujeres.

24.- Actividad: Capacitación.

**Tema:** Fortalecimiento de la organización / Estrategias colectivas para la prevención de la violencia contra las mujeres / Herramientas para la interlocución con autoridades.