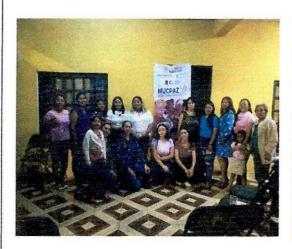

Tipo de evidencia:

Evidencia fotográfica y listas de asistencia.

N

CEPSOROO
CENTRO ESTATAL DE
PREVENCIÓN SOCIAL DEL
DELITO Y PARTICIPACIÓN
CIUDADANA

1.- Actividad: Reunión de trabajo.

Tema: Elaboración de un Plan de Acción Comunitaria.

Red MUCPAZ: Red Lázaro Cárdenas

Mes: Noviembre.

Lugar: Auditorio de la Casa de la Cultura, Kantinilkin, Lázaro Cárdenas.

2.- Actividad: Reunión de trabajo.

Tema: Elaboración de un Plan de Acción Comunitaria.