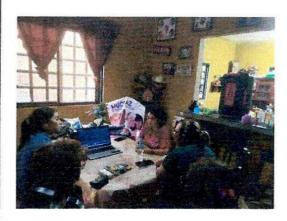

Tipo de evidencia:

Evidencia fotográfica y listas de asistencia.

N

CEPSOROO
CENTRO ESTATAL DE
PREVENCIÓN SOCIAL DEL
DELITO Y PARTICIPACIÓN
CIUDADANA

1.- Actividad: Reunión de trabajo.

Tema: Elaboración de un Plan de Acción Comunitaria.

Red MUCPAZ: Red Lázaro Cárdenas

Mes: Noviembre.

Lugar: Auditorio de la Casa de la Cultura, Kantinilkin, Lázaro Cárdenas.

2.- Actividad: Reunión de trabajo.

Tema: Elaboración de un Plan de Acción Comunitaria.