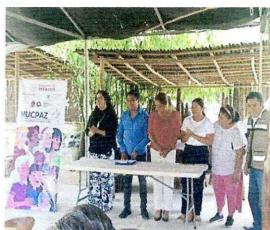

Red MUCPAZ: Red Renacimiento por la Paz.

Mes: Noviembre.

Lugar: Auditorio de la Casa de la Cultura, Kantinilkin, Lázaro Cárdenas.

CEPSOROO
CENTRO ESTATAL DE
PREVENCIÓN SOCIAL DEL
DELITO Y PARTICIPACIÓN
CIUDADANA