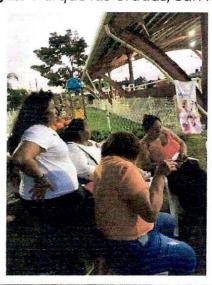

3.- Actividad: Reunión de trabajo.

Tema: Elaboración de un Plan de Acción Comunitaria.

Red MUCPAZ: Red MUCPAZ Benito Juárez.

Mes: Noviembre.

Lugar: Parque Faro (Fábricas de Artes y Oficios) Villas Otoch, Cancún,

Benito Juárez.

4.- Actividad: Reunión de trabajo.

Tema: Elaboración de un Plan de Acción Comunitaria.

Red MUCPAZ: Red Región 259 / Red 259.

Mes: Noviembre.

Lugar: Parque Faro (Fabricas de Artes y Oficios) Villas Otoch, Cancún,