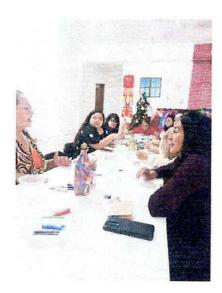

## Descripción de los resultados:

Se implemento la Estrategia Nacional Red de Mujeres Constructoras de Paz (MUCPAZ) en la que participaron 23 Redes MUCPAZ integradas por 257 mujeres en el Estado, las cuales realizaron reuniones de trabajo para la elaboración de un Plan de Acción Comunitaria, capacitaciones en materia de prevención de la violencia contra las mujeres y actividades de difusión y recuperación social de espacios públicos.

Tipo de evidencia:

Evidencia fotográfica y listas de asistencia.

N

CEPSOROO
CENTRO ESTATAL DE
PREVENCIÓN SOCIAL DEL
DELITO Y PARTICIPACIÓN
CIUDADANA

1.- Actividad: Reunión de trabajo.

Tema: Elaboración de un Plan de Acción Comunitaria.