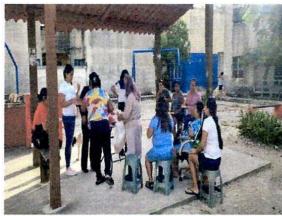

Benito Juárez.

CENTRO ESTATAL DE PREVENCIÓN SOCIAL DEL DELITO Y PARTICIPACIÓN CIUDADANA

5.- Actividad: Reunión de trabajo.

**Tema:** Elaboración de un Plan de Acción Comunitaria. **Red MUCPAZ:** Red MUCPAZ Isla Mujeres – Centauro.

Mes: Noviembre.

Lugar: Parque Centauro, Colonia Centauro, Zona Continental, Isla Mujeres.

6.- Actividad: Reunión de trabajo.

Tema: Elaboración de un Plan de Acción Comunitaria.

Red MUCPAZ: Red Creadoras de Paz - Venaditos.