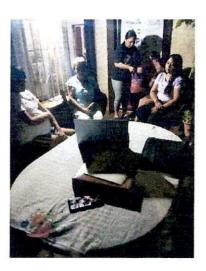

Benito Juárez.

CENTRO ESTATAL DE PREVENCIÓN SOCIAL DEL DELITO Y PARTICIPACIÓN CIUDADANA

5.- Actividad: Reunión de trabajo.

**Tema:** Elaboración de un Plan de Acción Comunitaria. **Red MUCPAZ:** Red MUCPAZ Isla Mujeres – Centauro.

Mes: Noviembre.

Lugar: Parque Centauro, Colonia Centauro, Zona Continental, Isla Mujeres.

6.- Actividad: Reunión de trabajo.

Tema: Elaboración de un Plan de Acción Comunitaria.

Red MUCPAZ: Red Creadoras de Paz - Venaditos.