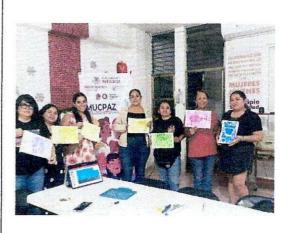

## Descripción de los resultados:

Se implemento la Estrategia Nacional Red de Mujeres Constructoras de Paz (MUCPAZ) en la que participaron 23 Redes MUCPAZ integradas por 257 mujeres en el Estado, las cuales realizaron reuniones de trabajo para la elaboración de un Plan de Acción Comunitaria, capacitaciones en materia de prevención de la violencia contra las mujeres y actividades de difusión y recuperación social de espacios públicos.

Tipo de evidencia:

Evidencia fotográfica y listas de asistencia.

N

CEPSOROO
CENTRO ESTATAL DE
PREVENCIÓN SOCIAL DEL
DELITO Y PARTICIPACIÓN
CIUDADANA

1.- Actividad: Reunión de trabajo.

Tema: Elaboración de un Plan de Acción Comunitaria.

Red MUCPAZ: Red Lázaro Cárdenas

Mes: Noviembre.

Lugar: Auditorio de la Casa de la Cultura, Kantinilkin, Lázaro Cárdenas.

2.- Actividad: Reunión de trabajo.

Tema: Elaboración de un Plan de Acción Comunitaria.