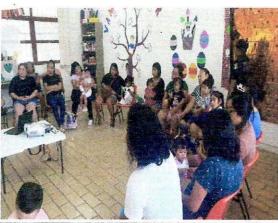

9.- Actividad: Reunión de trabajo.

Tema: Elaboración de un Plan de Acción Comunitaria.

Red MUCPAZ: Red Mujeres Unidas por la Paz.

Mes: Noviembre.

Lugar: Instituto Municipal de la Mujer, Playa del Carmen, Solidaridad.

10.- Actividad: Reunión de trabajo.

Tema: Elaboración de un Plan de Acción Comunitaria.

Red MUCPAZ: Red MUCPAZ Cozumel.

Mes: Noviembre.

Lugar: Parque las Gradas, San Miguel I, Cozumel.

CENTRO ESTATAL DE PREVENCIÓN SOCIAL DEL DELITO Y PARTICIPACIÓN CIUDADANA