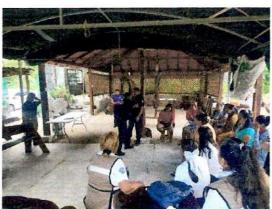

Tipo de evidencia:

Evidencia fotográfica y listas de asistencia.

N

CEPSOROO
CENTRO ESTATAL DE
PREVENCIÓN SOCIAL DEL
DELITO Y PARTICIPACIÓN
CIUDADANA

1.- Actividad: Reunión de trabajo.

Tema: Elaboración de un Plan de Acción Comunitaria.

Red MUCPAZ: Red Lázaro Cárdenas

Mes: Noviembre.

Lugar: Auditorio de la Casa de la Cultura, Kantinilkin, Lázaro Cárdenas.

2.- Actividad: Reunión de trabajo.

Tema: Elaboración de un Plan de Acción Comunitaria.