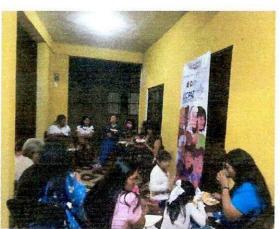

## Descripción de los resultados:

Se implemento la Estrategia Nacional Red de Mujeres Constructoras de Paz (MUCPAZ) en la que participaron 23 Redes MUCPAZ integradas por 257 mujeres en el Estado, las cuales realizaron reuniones de trabajo para la elaboración de un Plan de Acción Comunitaria, capacitaciones en materia de prevención de la violencia contra las mujeres y actividades de difusión y recuperación social de espacios públicos.