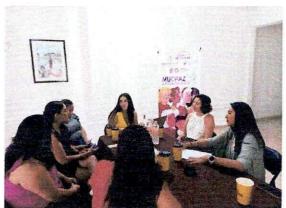

Mes: Noviembre.

Lugar: Parque Centauro, Colonia Centauro, Zona Continental, Isla Mujeres.

6.- Actividad: Reunión de trabajo.

Tema: Elaboración de un Plan de Acción Comunitaria.

Red MUCPAZ: Red Creadoras de Paz - Venaditos.

Mes: Noviembre.

Lugar: Parque Colonia Venaditos, Isla Mujeres.

CEPSQROO
CENTRO ESTATAL DE
PREVENCIÓN SOCIAL DEL
DELITO Y PARTICIPACIÓN
CIUDADANA

7.- Actividad: Reunión de trabajo.

Tema: Elaboración de un Plan de Acción Comunitaria.