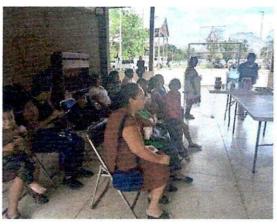

Tipo de evidencia:

Evidencia fotográfica y listas de asistencia.

N

CEPSOROO
CENTRO ESTATAL DE
PREVENCIÓN SOCIAL DEL
DELITO Y PARTICIPACIÓN
CIUDADANA

1.- Actividad: Reunión de trabajo.

Tema: Elaboración de un Plan de Acción Comunitaria.

Red MUCPAZ: Red Lázaro Cárdenas

Mes: Noviembre.

Lugar: Auditorio de la Casa de la Cultura, Kantinilkin, Lázaro Cárdenas.

2.- Actividad: Reunión de trabajo.

Tema: Elaboración de un Plan de Acción Comunitaria.