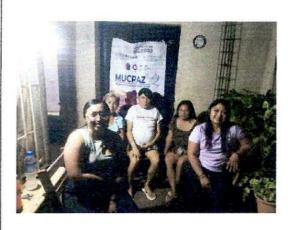

3.- Actividad: Reunión de trabajo.

Tema: Elaboración de un Plan de Acción Comunitaria.

Red MUCPAZ: Red MUCPAZ Benito Juárez.

Mes: Noviembre.

Lugar: Parque Faro (Fábricas de Artes y Oficios) Villas Otoch, Cancún,

Benito Juárez.

4.- Actividad: Reunión de trabajo.

Tema: Elaboración de un Plan de Acción Comunitaria.

Red MUCPAZ: Red Región 259 / Red 259.

Mes: Noviembre.

Lugar: Parque Faro (Fabricas de Artes y Oficios) Villas Otoch, Cancún,