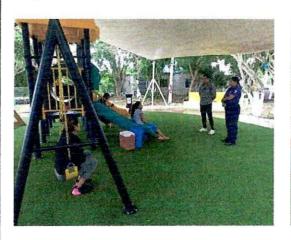

Red MUCPAZ: Red Renacimiento por la Paz.

Mes: Noviembre.

Lugar: Auditorio de la Casa de la Cultura, Kantinilkin, Lázaro Cárdenas.

CEPSOROO
CENTRO ESTATAL DE
PREVENCIÓN SOCIAL DEL
DELITO Y PARTICIPACIÓN
CIUDADANA

3.- Actividad: Reunión de trabajo.

Tema: Elaboración de un Plan de Acción Comunitaria.

Red MUCPAZ: Red MUCPAZ Benito Juárez.

Mes: Noviembre.

Lugar: Parque Faro (Fábricas de Artes y Oficios) Villas Otoch, Cancún,