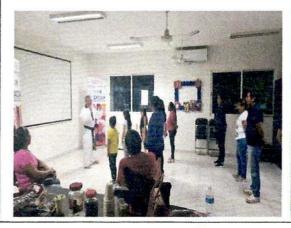

Tipo de evidencia:

Evidencia fotográfica y listas de asistencia.

N

CEPSOROO
CENTRO ESTATAL DE
PREVENCIÓN SOCIAL DEL
DELITO Y PARTICIPACIÓN
CIUDADANA

1.- Actividad: Reunión de trabajo.

Tema: Elaboración de un Plan de Acción Comunitaria.

Red MUCPAZ: Red Lázaro Cárdenas

Mes: Noviembre.

Lugar: Auditorio de la Casa de la Cultura, Kantinilkin, Lázaro Cárdenas.

2.- Actividad: Reunión de trabajo.

Tema: Elaboración de un Plan de Acción Comunitaria.