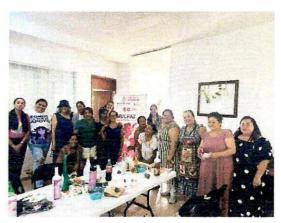

Tipo de evidencia:

Evidencia fotográfica y listas de asistencia.

N

CEPSOROO
CENTRO ESTATAL DE
PREVENCIÓN SOCIAL DEL
DELITO Y PARTICIPACIÓN
CIUDADANA

1.- Actividad: Reunión de trabajo.

Tema: Elaboración de un Plan de Acción Comunitaria.

Red MUCPAZ: Red Lázaro Cárdenas

Mes: Noviembre.

Lugar: Auditorio de la Casa de la Cultura, Kantinilkin, Lázaro Cárdenas.

2.- Actividad: Reunión de trabajo.

Tema: Elaboración de un Plan de Acción Comunitaria.