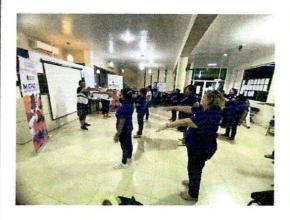

Blanco.

CENTRO ESTATAL DE PREVENCIÓN SOCIAL DEL DELITO Y PARTICIPACIÓN CIUDADANA

21.- Actividad: Capacitación.

**Tema:** Fortalecimiento de la organización / Estrategias colectivas para la prevención de la violencia contra las mujeres / Herramientas para la interlocución con autoridades.

Red MUCPAZ: Red Lázaro Cárdenas / Red Mujeres Renacimiento por la Paz.

Mes: Noviembre.

Lugar: Lázaro Cárdenas.

22.- Actividad: Capacitación.

**Tema:** Fortalecimiento de la organización / Estrategias colectivas para la prevención de la violencia contra las mujeres / Herramientas para la interlocución con autoridades.