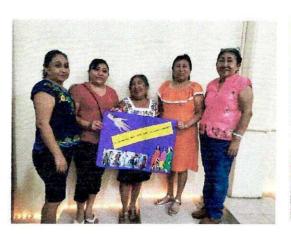

## Descripción de los resultados:

Se implemento la Estrategia Nacional Red de Mujeres Constructoras de Paz (MUCPAZ) en la que participaron 23 Redes MUCPAZ integradas por 257 mujeres en el Estado, las cuales realizaron reuniones de trabajo para la elaboración de un Plan de Acción Comunitaria, capacitaciones en materia de prevención de la violencia contra las mujeres y actividades de difusión y recuperación social de espacios públicos.