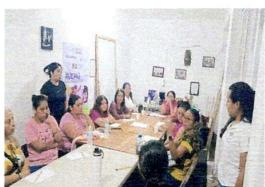

Red MUCPAZ: Red Renacimiento por la Paz.

Mes: Noviembre.

Lugar: Auditorio de la Casa de la Cultura, Kantinilkin, Lázaro Cárdenas.

CEPSOROO
CENTRO ESTATAL DE
PREVENCIÓN SOCIAL DEL
DELITO Y PARTICIPACIÓN
CIUDADANA