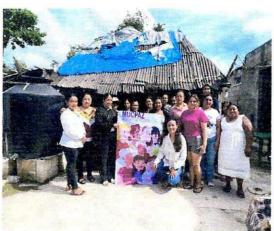

3.- Actividad: Reunión de trabajo.

Tema: Elaboración de un Plan de Acción Comunitaria.

Red MUCPAZ: Red MUCPAZ Benito Juárez.

Mes: Noviembre.

Lugar: Parque Faro (Fábricas de Artes y Oficios) Villas Otoch, Cancún,

Benito Juárez.

4.- Actividad: Reunión de trabajo.

Tema: Elaboración de un Plan de Acción Comunitaria.

Red MUCPAZ: Red Región 259 / Red 259.

Mes: Noviembre.

Lugar: Parque Faro (Fabricas de Artes y Oficios) Villas Otoch, Cancún,