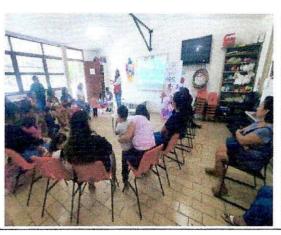

Red MUCPAZ: Red Puerto Morelos - / Red Recreadoras de Puerto Morelos.

Mes: Noviembre.

Lugar: Instituto Municipal de la Mujer, Puerto Morelos.

8.- Actividad: Reunión de trabajo.

Tema: Elaboración de un Plan de Acción Comunitaria.

Red MUCPAZ: Red MUCPAZ Solidaridad.

Mes: Noviembre.

Lugar: Instituto Municipal de la Mujer, Playa del Carmen, Solidaridad.

CEPSQROO
CENTRO ESTATAL DE
PREVENCIÓN SOCIAL DEL
DELITO Y PARTICIPACIÓN
CIUDADANA