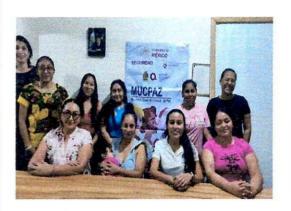

Tipo de evidencia:

Evidencia fotográfica y listas de asistencia.

N

CEPSOROO
CENTRO ESTATAL DE
PREVENCIÓN SOCIAL DEL
DELITO Y PARTICIPACIÓN
CIUDADANA

1.- Actividad: Reunión de trabajo.

Tema: Elaboración de un Plan de Acción Comunitaria.

Red MUCPAZ: Red Lázaro Cárdenas

Mes: Noviembre.

Lugar: Auditorio de la Casa de la Cultura, Kantinilkin, Lázaro Cárdenas.

2.- Actividad: Reunión de trabajo.

Tema: Elaboración de un Plan de Acción Comunitaria.