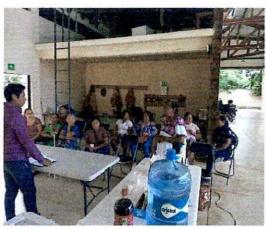

Blanco.

CENTRO ESTATAL DE PREVENCIÓN SOCIAL DEL DELITO Y PARTICIPACIÓN CIUDADANA

21.- Actividad: Capacitación.

**Tema:** Fortalecimiento de la organización / Estrategias colectivas para la prevención de la violencia contra las mujeres / Herramientas para la interlocución con autoridades.

Red MUCPAZ: Red Lázaro Cárdenas / Red Mujeres Renacimiento por la Paz.

Mes: Noviembre.

Lugar: Lázaro Cárdenas.

22.- Actividad: Capacitación.

**Tema:** Fortalecimiento de la organización / Estrategias colectivas para la prevención de la violencia contra las mujeres / Herramientas para la interlocución con autoridades.