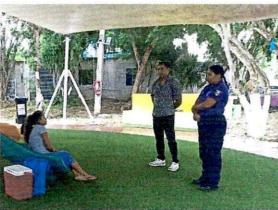

Benito Juárez.

4.- Actividad: Reunión de trabajo.

Tema: Elaboración de un Plan de Acción Comunitaria.

Red MUCPAZ: Red Región 259 / Red 259.

Mes: Noviembre.

Lugar: Parque Faro (Fabricas de Artes y Oficios) Villas Otoch, Cancún,

Benito Juárez.

CENTRO ESTATAL DE PREVENCIÓN SOCIAL DEL DELITO Y PARTICIPACIÓN CIUDADANA

5.- Actividad: Reunión de trabajo.

**Tema:** Elaboración de un Plan de Acción Comunitaria. **Red MUCPAZ:** Red MUCPAZ Isla Mujeres – Centauro.