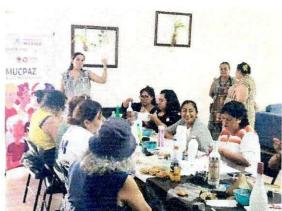

Red MUCPAZ: Red Renacimiento por la Paz.

Mes: Noviembre.

Lugar: Auditorio de la Casa de la Cultura, Kantinilkin, Lázaro Cárdenas.

CEPSOROO
CENTRO ESTATAL DE
PREVENCIÓN SOCIAL DEL
DELITO Y PARTICIPACIÓN
CIUDADANA

3.- Actividad: Reunión de trabajo.

Tema: Elaboración de un Plan de Acción Comunitaria.

Red MUCPAZ: Red MUCPAZ Benito Juárez.

Mes: Noviembre.

Lugar: Parque Faro (Fábricas de Artes y Oficios) Villas Otoch, Cancún,