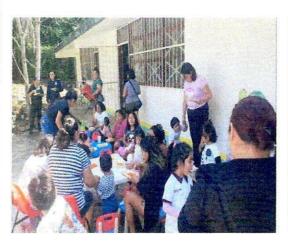

3.- Actividad: Reunión de trabajo.

Tema: Elaboración de un Plan de Acción Comunitaria.

Red MUCPAZ: Red MUCPAZ Benito Juárez.

Mes: Noviembre.

Lugar: Parque Faro (Fábricas de Artes y Oficios) Villas Otoch, Cancún,

Benito Juárez.

4.- Actividad: Reunión de trabajo.

Tema: Elaboración de un Plan de Acción Comunitaria.

Red MUCPAZ: Red Región 259 / Red 259.

Mes: Noviembre.

Lugar: Parque Faro (Fabricas de Artes y Oficios) Villas Otoch, Cancún,