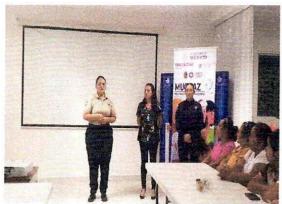

Blanco.

CENTRO ESTATAL DE PREVENCIÓN SOCIAL DEL DELITO Y PARTICIPACIÓN CIUDADANA

21.- Actividad: Capacitación.

**Tema:** Fortalecimiento de la organización / Estrategias colectivas para la prevención de la violencia contra las mujeres / Herramientas para la interlocución con autoridades.

Red MUCPAZ: Red Lázaro Cárdenas / Red Mujeres Renacimiento por la Paz.

Mes: Noviembre.

Lugar: Lázaro Cárdenas.

22.- Actividad: Capacitación.

**Tema:** Fortalecimiento de la organización / Estrategias colectivas para la prevención de la violencia contra las mujeres / Herramientas para la interlocución con autoridades.