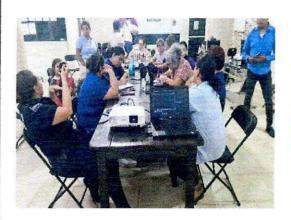

Blanco.

CENTRO ESTATAL DE PREVENCIÓN SOCIAL DEL DELITO Y PARTICIPACIÓN CIUDADANA

21.- Actividad: Capacitación.

**Tema:** Fortalecimiento de la organización / Estrategias colectivas para la prevención de la violencia contra las mujeres / Herramientas para la interlocución con autoridades.

Red MUCPAZ: Red Lázaro Cárdenas / Red Mujeres Renacimiento por la Paz.

Mes: Noviembre.

Lugar: Lázaro Cárdenas.

22.- Actividad: Capacitación.

**Tema:** Fortalecimiento de la organización / Estrategias colectivas para la prevención de la violencia contra las mujeres / Herramientas para la interlocución con autoridades.