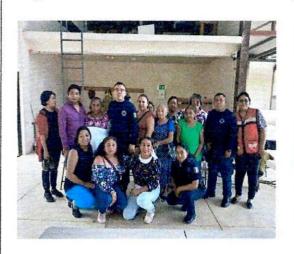

3.- Actividad: Reunión de trabajo.

Tema: Elaboración de un Plan de Acción Comunitaria.

Red MUCPAZ: Red MUCPAZ Benito Juárez.

Mes: Noviembre.

Lugar: Parque Faro (Fábricas de Artes y Oficios) Villas Otoch, Cancún,

Benito Juárez.

4.- Actividad: Reunión de trabajo.

Tema: Elaboración de un Plan de Acción Comunitaria.

Red MUCPAZ: Red Región 259 / Red 259.

Mes: Noviembre.

Lugar: Parque Faro (Fabricas de Artes y Oficios) Villas Otoch, Cancún,