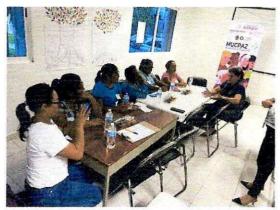

Tipo de evidencia:

Evidencia fotográfica y listas de asistencia.

N

CEPSOROO
CENTRO ESTATAL DE
PREVENCIÓN SOCIAL DEL
DELITO Y PARTICIPACIÓN
CIUDADANA

1.- Actividad: Reunión de trabajo.

Tema: Elaboración de un Plan de Acción Comunitaria.

Red MUCPAZ: Red Lázaro Cárdenas

Mes: Noviembre.

Lugar: Auditorio de la Casa de la Cultura, Kantinilkin, Lázaro Cárdenas.

2.- Actividad: Reunión de trabajo.

Tema: Elaboración de un Plan de Acción Comunitaria.