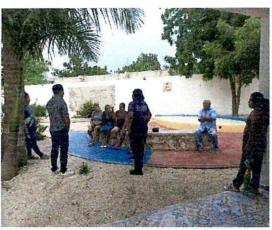

Tipo de evidencia:

Evidencia fotográfica y listas de asistencia.

N

CEPSOROO
CENTRO ESTATAL DE
PREVENCIÓN SOCIAL DEL
DELITO Y PARTICIPACIÓN
CIUDADANA

1.- Actividad: Reunión de trabajo.

Tema: Elaboración de un Plan de Acción Comunitaria.

Red MUCPAZ: Red Lázaro Cárdenas

Mes: Noviembre.

Lugar: Auditorio de la Casa de la Cultura, Kantinilkin, Lázaro Cárdenas.

2.- Actividad: Reunión de trabajo.

Tema: Elaboración de un Plan de Acción Comunitaria.