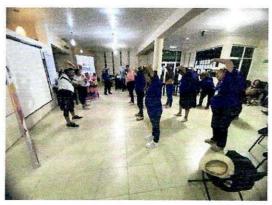

Blanco.

CENTRO ESTATAL DE PREVENCIÓN SOCIAL DEL DELITO Y PARTICIPACIÓN CIUDADANA

21.- Actividad: Capacitación.

**Tema:** Fortalecimiento de la organización / Estrategias colectivas para la prevención de la violencia contra las mujeres / Herramientas para la interlocución con autoridades.

Red MUCPAZ: Red Lázaro Cárdenas / Red Mujeres Renacimiento por la Paz.

Mes: Noviembre.

Lugar: Lázaro Cárdenas.

22.- Actividad: Capacitación.

**Tema:** Fortalecimiento de la organización / Estrategias colectivas para la prevención de la violencia contra las mujeres / Herramientas para la interlocución con autoridades.