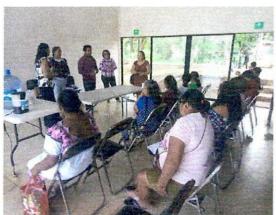

Red MUCPAZ: Red Renacimiento por la Paz.

Mes: Noviembre.

Lugar: Auditorio de la Casa de la Cultura, Kantinilkin, Lázaro Cárdenas.

CEPSOROO
CENTRO ESTATAL DE
PREVENCIÓN SOCIAL DEL
DELITO Y PARTICIPACIÓN
CIUDADANA