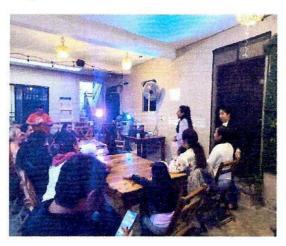

Tipo de evidencia:

Evidencia fotográfica y listas de asistencia.

N

CEPSOROO
CENTRO ESTATAL DE
PREVENCIÓN SOCIAL DEL
DELITO Y PARTICIPACIÓN
CIUDADANA

1.- Actividad: Reunión de trabajo.

Tema: Elaboración de un Plan de Acción Comunitaria.

Red MUCPAZ: Red Lázaro Cárdenas

Mes: Noviembre.

Lugar: Auditorio de la Casa de la Cultura, Kantinilkin, Lázaro Cárdenas.

2.- Actividad: Reunión de trabajo.

Tema: Elaboración de un Plan de Acción Comunitaria.