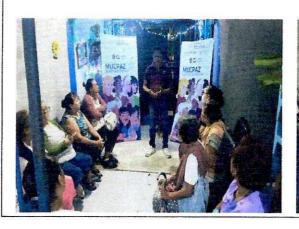

3.- Actividad: Reunión de trabajo.

Tema: Elaboración de un Plan de Acción Comunitaria.

Red MUCPAZ: Red MUCPAZ Benito Juárez.

Mes: Noviembre.

Lugar: Parque Faro (Fábricas de Artes y Oficios) Villas Otoch, Cancún,

Benito Juárez.

4.- Actividad: Reunión de trabajo.

Tema: Elaboración de un Plan de Acción Comunitaria.

Red MUCPAZ: Red Región 259 / Red 259.

Mes: Noviembre.

Lugar: Parque Faro (Fabricas de Artes y Oficios) Villas Otoch, Cancún,