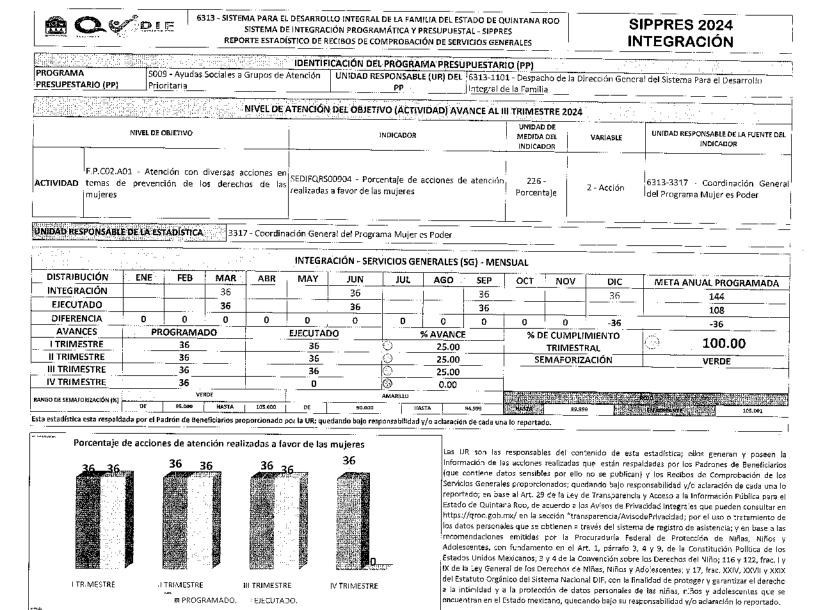

OBSERVACIÓN

Se reporta el cumplimiento a nivel de atención del objetivo (Actividad) del 100.00% respecto a lo programado al III trimestre con un total acumulado de 36 acciones realizadas como son: pláticas, capacitación, talleres y ferias las cuales se realizaron mediante la Dirección del Programa Mujer es Poder Zona Sur, Zona Norte y Zona Centro con la finalidad de promover acciones y atenciones a favor de las mujeres en busca del autoempleo; mismos que están numerados mediante folios asignados; en donde se atendieron a los beneficiarios de primera vez y subsecuentes por cada Unidad Responsable: quedando este indicador con meta satisfactoría (rango color verde) de acuerdo con su semaforización, mediante los programas de asistencia social durante el periodo que se reporta, los datos estadísticos contenidos en este reporte están respaldados por los medios de verificación entregados por la UR como es el padrón de beneficiarlos y los recibos de comprobación de servicios generales debidamente firmados y sellados, anexando listas de asistencia y evidencia fotográfica mismos que están bajo resguardo para cotejo de la información por cada acción realizada, quedando bajo su responsabilidad y/o aclaración io reportado. Se anexan los 36 recibos en donde se explica a detalle cada acción realizada para cotejo.